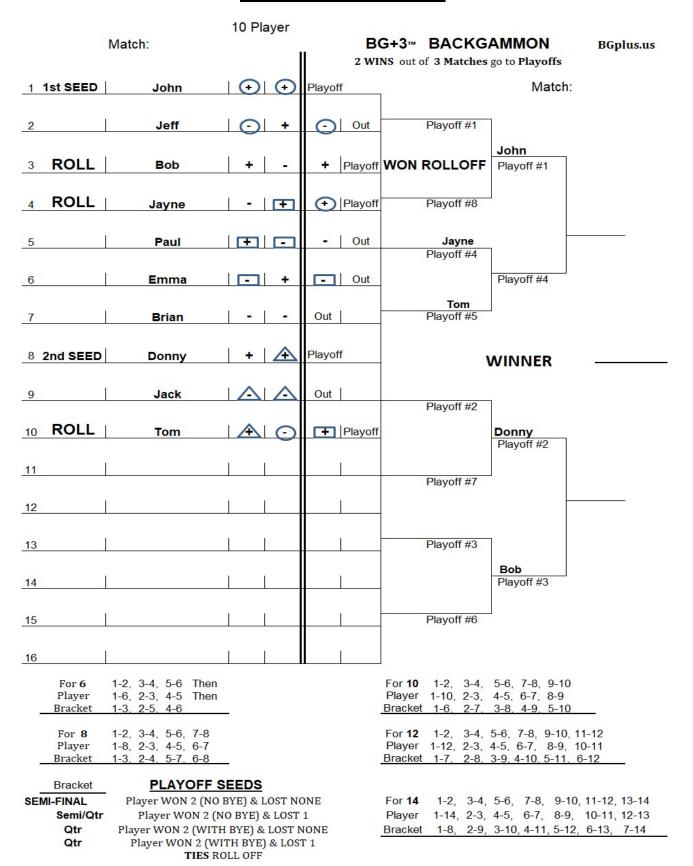

## **10 PLAYER EXAMPLE**

2 Players WON 2 & LOST NONE - SEMI-FINAL - 1<sup>st</sup> SEED & 2<sup>nd</sup> SEED

2 Players WON 2 (NO BYE) & LOST NONE - SEMI-FINAL - 1st SEED & 2nd SEED

2 Players WON 2 (NO BYE) & LOST 1 – **ROLL** for **SEED** POSITION

1 Player WON 2 (With BYE) - 5<sup>th</sup> SEED

NOTE: **BYE** comes into play **WHEN** there is an **ODD** # of Players