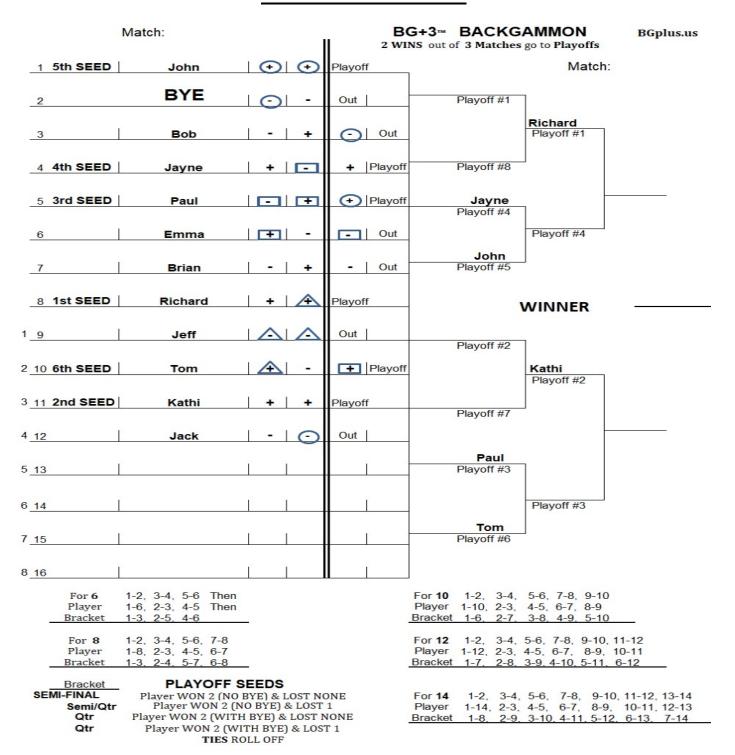

### PLAYOFF SEEDS

Player WON 2 (NO BYE) & LOST NONE Player WON 2 (NO BYE) & LOST 1 Player WON 2 (WITH BYE) & LOST NONE Player WON 2 (WITH BYE) & LOST 1 TIES ROLL OFF

NOTE: BYE comes into play WHEN there is an ODD # of Players

Qtr

Player WON 2 (WITH BYE) & LOST 1
TIES ROLL OFF

**NOTE:** can RE-DRAW Players in Playoff Bracket since 2 wins gets to playoffs