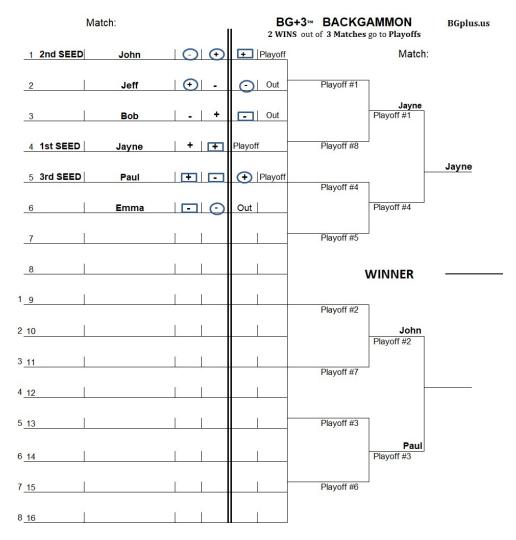

## **10 PLAYER EXAMPLE**

2 Players WON 2 & LOST NONE - SEMI-FINAL - 1<sup>st</sup> SEED & 2<sup>nd</sup> SEED

2 Players WON 2 (NO BYE) & LOST NONE - SEMI-FINAL - 1st SEED & 2nd SEED

2 Players WON 2 (NO BYE) & LOST 1 – **ROLL** for **SEED** POSITION

1 Player WON 2 (With BYE) - 5<sup>th</sup> SEED

NOTE: **BYE** comes into play **WHEN** there is an **ODD** # of Players